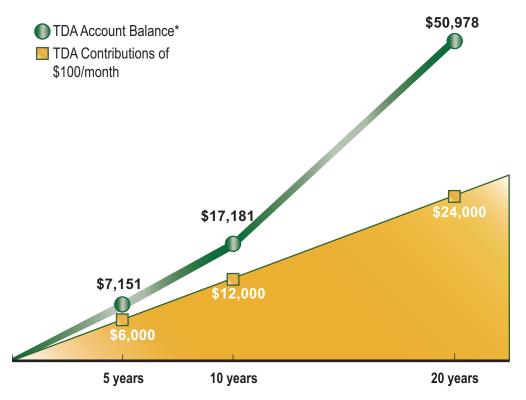

## **Compounding Helps Accounts Grow Over Time**

\*Graph shows the results of a \$100 monthly TDA contribution, invested in the Fixed Return Fund, one of the investment options (Passport Funds) available to TDA participants. TDA investments in the Fixed Return Fund are currently credited with a guaranteed 7% annually (for members affiliated with the United Federation of Teachers), and this example assumes that rate, in effect since 12/11/2009, will not change.

This is an example, not a recommendation. Participants may invest in any combination of the Passport Funds; please see *Fund Profiles* for details on each investment option.

Teachers' Retirement System of the City of New York